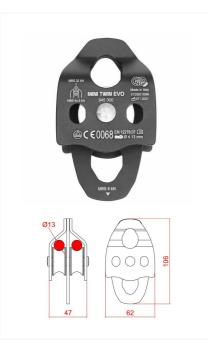

## ALUMINUM PULLEY | DOUBLE WHEEL

Compact aluminum pulley with double wheel, mobile side plates and high efficiency (91%) ball bearing.

The lower shaping of side plates allows the locking of the self-locking knots.

Equipped with two attachment points for use in complex lifting systems.

For ropes up to  $13\,\mathrm{mm}$  diameter.

High quality product, made in Italy!

## **ITEM CODES**

| Item        | C€ EN       | Body material | Wheel material | Efficiency (%) | <b>41) (</b> g) | Load (kN) | Ball Bearing | Bush | Color  | Main dimension (mm) | Max rope diameter (mm) | Notes |
|-------------|-------------|---------------|----------------|----------------|-----------------|-----------|--------------|------|--------|---------------------|------------------------|-------|
| 94500NP00KK | EN 12278:07 | Alu alloy     | Alu alloy      | 91             | 171             | 32        | Yes          | No   | Black  | 106                 | 13                     | /     |
| 94500OP00KK | EN 12278:07 | Alu alloy     | Alu alloy      | 91             | 171             | 32        | Yes          | No   | Orange | 106                 | 13                     | /     |